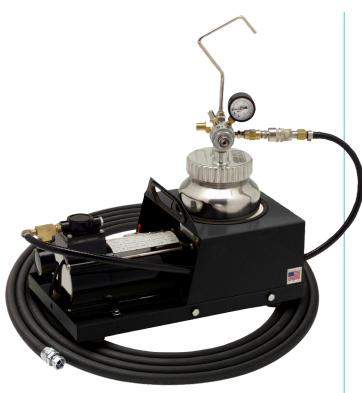

## 4500 2 Quart (2 Litre) **Fluid Feed System**

Includes: Oil-less mini air compressor, 2 quart (2 litre) non-stick coated pressure pot with stainless steel material tube, 20' (6m) or 30' (9m) fluid hose and 4 castors for easy mobility.

**ITEM CODE:** A4500-240-AU