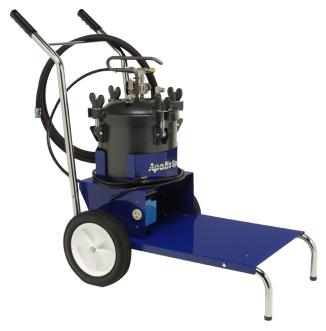

## 4550 Mobile Cart and Fluid Feed System

2.5 gallon (10 litre) pressure pot non-stick coated inside and out, with stainless steel fluid parts throughout.

Large wheels provide easier mobility when going up and down stairs or curbs.

Includes: 2.5 gallon (10 litre) deluxe pressure pot, oil-less mini air compressor, 20' (6m) or 30' (9m) fluid hose and cart.

**ITEM CODE:** A4550-240-AU