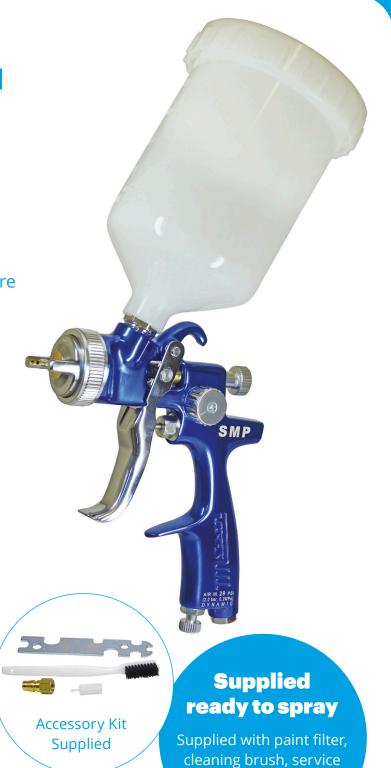

## –**PRODUCT** FÓCUS –

Professional Painters Tools

ALMA:

Star SMP-106F Gravity Spray Gun

## Automotive refinish and high-class metal and wood finishing Spray Gun.

The all-new Star SMP-106F Gravity Spray Gun is designed to produce premium painting results, fast application speed and high transfer efficiency of 65% at a low air pressure of 29 psi (2 Bar).

Strong forged body and colour anodized throughout the fluid passages for maximum durability with all solvent or water borne paint.

Chrome plated air cap has quick 1¼ turn for rapid on/off and no cross threading.

Top quality non-magnetic stainless steel fluid nozzle and needle.

Perfectly balanced, lightweight body with calibrated adjustment knobs.

spanner and Big Bore quick connector.