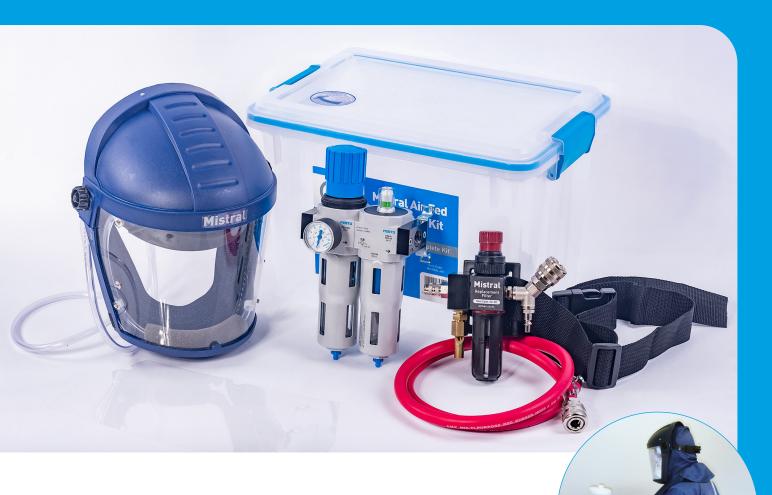

## **Mistral Air Fed Respirator Kit**

## Complete kit for respiratory protection when spray painting.

An air fed respirator – with breathing quality air supplied from an air compressor – is the mandatory requirement when spraying paints containing isocyanates.

## The Mistral Kit contains:

- Full face lightweight visor
- Wide visibility crystal clear lens
- Quick adjustment head band
- Holds in 'heads-up' position
- · Flow warning gauge
- Waist belt carbon filter and safety regulator
- Two stage wall mounted air filtration set with couplers
- 10 piece replacement 'tear-off' visor covers
- 1.2 metre hose set for spray gun
- Gasket sealed visor storage container
- Replacement filter elements available