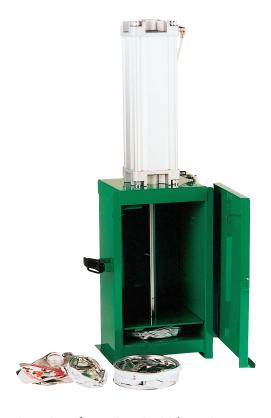

## Can Crusher: For 1-30 Litre Cans

- · Heavy duty crusher for cans, up to 30 litres capacity
- · Air operated with fully automatic working cycle and safety interlocks
- Saves money by reducing the volume of your solid waste by 80%
- · Floor mounted
- Air Pressure: 500kpa (75psi) to 800kpa (125psi)
- Force: 2500kgf
- External Dimensions: H1640 x W360 x D360mm
- Internal Dimensions: H480 x W330 x D300mm

ITEM CODE: UCC-25