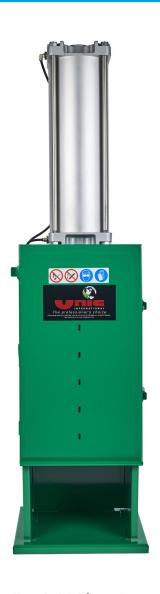

## Can Crusher: For 1-6 Litre Cans

- Powerful air operated can crusher, saves money by reducing waste volumes by 80%
- Fully automatic operation using workshop compressed air supply
- · Safety interlock on door
- · Bench or wall mounted
- Air Pressure: 500kpa (75psi) to 800kpa (125psi)
- · Force: 865kgf
- External Dimensions: H975 x W350 x D300mm
- Internal Dimensions: H320 x W240 x D230mm

ITEM CODE: UCC-20