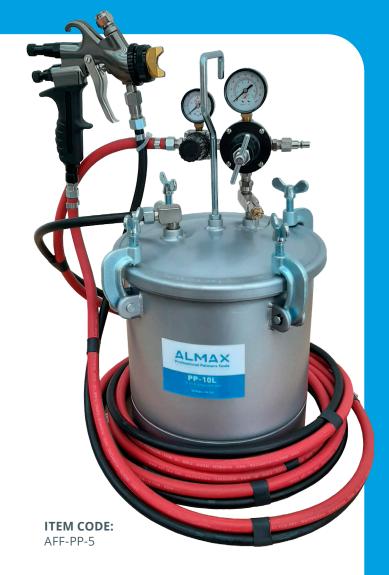

## Apollo HVLP Air Spray Pressure Pot Kit for fine finishing.

For the ultimate finish on kitchen cabinets, joinery, metal components, composites, motor vehicles and more.

Uses standard workshop compressed air supply to provide very low overspray and a top quality finish.

The Apollo A7700 HVLP spray gun can be customised to any spray pattern and fitted with many different combinations of air cap and tip for the perfect result.

Ten litre pressure pot provides trouble free paint supply to the spray gun.

Fluid filter traps specks or grit that might otherwise block the gun tip.

Very flexible air and fluid lines are supplied in a 5 metre length as standard, but can be ordered to any length.

Separate air control for pressure pot and spray gun to enable any finish required.