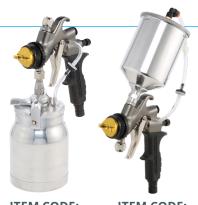

ITEM CODE: A7700QT ITEM CODE: A7700-G600 < Apollo gun can be fitted with cup over or under for smaller jobs

Ten litre pressure pot on castors available as an option >