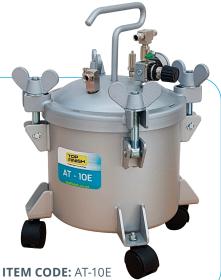

ITEM CODE: A7700QT ITEM CODE: A7700-G600 < Apollo gun can be fitted with cup over or under for smaller jobs

Ten litre pressure pot on castors available as an option >