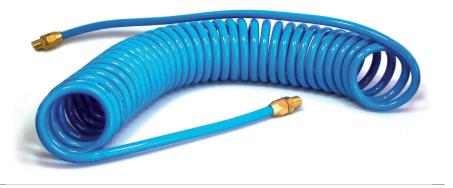

### **Recoil Air Hose Sets**

Tough and flexible blue polyurethane air hose.

<sup>1</sup>⁄<sub>4</sub> BSP swivel fittings 400mm straight tails

| Item Code | Size    |
|-----------|---------|
| UR-08     | 8mm OD  |
| UR-10     | 10mm OD |
| UR-12     | 12mm OD |
|           |         |