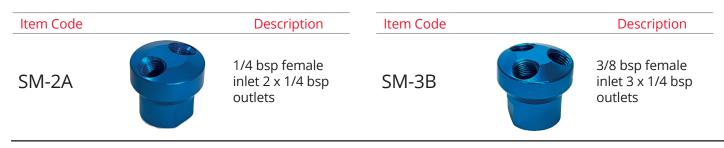

r |
| PH-30     | 10mm ID hose<br>connector   |
| PH-40     | 12mm ID hose<br>connector   |

### **Multi Outlet Couplers**

| Item Cod | e Description                                  | Item Code | Description                                      | Item Code | Description                                               |
|----------|------------------------------------------------|-----------|--------------------------------------------------|-----------|-----------------------------------------------------------|
| SMV      | Twin outlet<br>coupler 1/4 bsp<br>female inlet | SMY       | Triple outlet<br>coupler 1/4 bsp<br>female inlet | SMY-B     | Triple Big Bore<br>outlet coupler 3/8<br>bsp female inlet |

# **Compressed Air Couplers, Multi Outlets & Manifolds**



#### **Multi Outlets**



### **Compressed Air Manifolds**

Anodised aluminum manifold blocks with ¼ BSP outlet ports. ¼ BSP ports also on each end and rear of manifold.

| ltem Code | Outlets |
|-----------|---------|
| AN-2      | 2       |
| AN-3      | 3       |
| AN-4      | 4       |
| AN-5      | 5       |

Manifold blocks with ¼ BSP outlet ports. ½ BSP inlet ports both ends. Mounting holes

| ltem Code | Outlets |
|-----------|---------|
| AMT-2     | 2       |
| AMT-3     | 3       |
| AMT-4     | 4       |
| AMT-5     | 5       |
|           |         |

### **Recoil Air Hose Sets**

Tough and flexible blue polyurethane air hose.

<sup>1</sup>⁄<sub>4</sub> BSP swivel fittings 400mm straight tails

| Item Code | Size    |
|-----------|---------|
| UR-08     | 8mm OD  |
| UR-10     | 10mm OD |
| UR-12