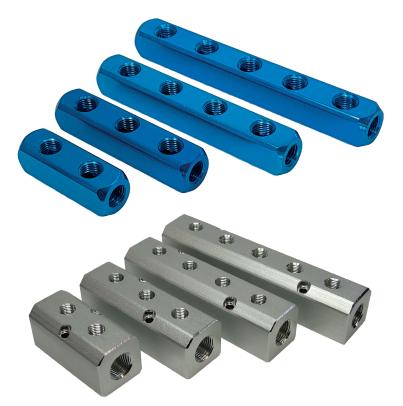

### **Compressed Air Manifolds**

Anodised aluminum manifold blocks with ¼ BSP outlet ports. ¼ BSP ports also on each end and rear of manifold.

| ltem Code | Outlets |
|-----------|---------|
| AN-2      | 2       |
| AN-3      | 3       |
| AN-4      | 4       |
| AN-5      | 5       |

Manifold blocks with ¼ BSP outlet ports. ½ BSP inlet ports both ends. Mounting holes

| ltem Code | Outlets |
|-----------|---------|
| AMT-2     | 2       |
| AMT-3     | 3       |
| AMT-4     | 4       |
| AMT-5     | 5       |
|           |         |