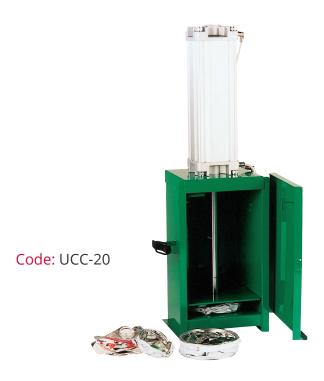

## CAN & DRUM CRUSHING REDUCING WASTE

- Overcome the problem of waste steel can storage and disposal.
- The UCC-20 and UCC-25 can crushers can reduce your waste drum volume by 80%.

Code: UCC-25

IICC25

## **CAN CRUSHER - for 1 - 30 litre Cans**

- Heavy duty crusher for cans up to 30 litres capacity
- Air operated with fully automatic working cycle and safety interlocks
- Saves money by reducing the volume of your solid waste by 80%
- Floor mounted
- Air Pressure; 500kpa (75psi) to 800kpa (125psi)
- Force; 2500kgf
- External Dimensions (mm); H 1640, W 360, D 360
- Internal Dimensions (mm); H 480, W 330, D 300